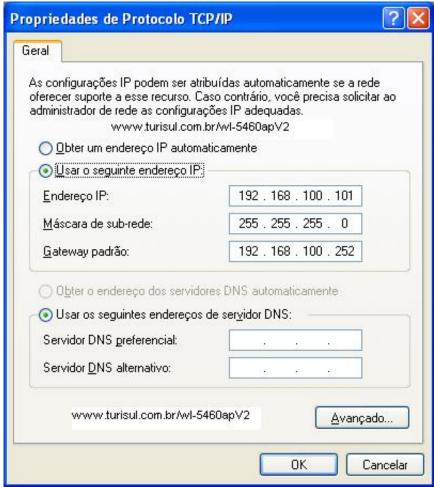

# J. DOWNLOAD

Download Software Manual Em Portugues Do Airlive W1-5460ap

| eral                                                                                                                                         | , 2007 50 av                                                   |
|----------------------------------------------------------------------------------------------------------------------------------------------|----------------------------------------------------------------|
| As configurações IP podem ser atril<br>oferecer suporte a esse recurso. Ca<br>administrador de rede as configuraç<br>www.turisul.com.l       | aso contrário, você precisa solicitar ao<br>ções IP adequadas. |
| Obter um endereço IP automa                                                                                                                  | iticamente                                                     |
| _ <mark>⊚</mark> <u>U</u> sar o seguinte endereço IP:                                                                                        |                                                                |
| Endereço IP:                                                                                                                                 | 192 . 168 . 100 . 101                                          |
| Máscara de sub-rede:                                                                                                                         | 255 . 255 . 255 . 0                                            |
| <u>G</u> ateway padrão:                                                                                                                      | 192 . 168 . 100 . 252                                          |
| Obter o endereço dos servido Obter o endereço dos servido O Usar os seguintes endereços Servidor DNS preferencial: Servidor DNS alternativo: |                                                                |
|                                                                                                                                              | 160apV2 Avancado                                               |